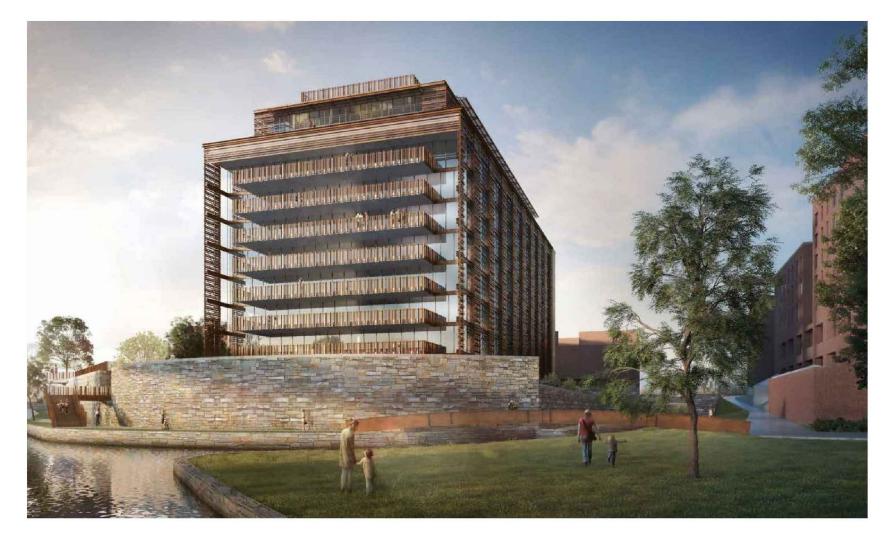

PROJECT NAME:

1/32" = 1'-0" DRAWN BY: CHECKED BY: REF. DWG. : A-4.6.2021

RENDERING - SOUTH VIEW

SCALE: N.T.S.

DRAWING TITLE:
RENDERING

SLCEArchitects

RENDERING - EAST VIEW

SCALE: N.T.S.

DRAWING TITLE: RENDERING

**SLCE***Architects* 

FOUR SEASONS P.R. 1051-1055 29TH STREET NW WASHINGRON, DC OWNER: GEORGETOWN 29K ACQUISITION, LLC 500 PARK AVE. NEW YORK, NY 10022 PROJECT NUMBER: 2019-41

PROJECT NAME:

SCALE: N.T.S. DRAWN BY: SL CHECKED BY: REF. DWG. : A-

CADD FILE NUMBER:

DRAWING NUMBER: A-17 DATE: 4.6.2021

CADD FILE NUMBER:

DATE: 4.6.2021