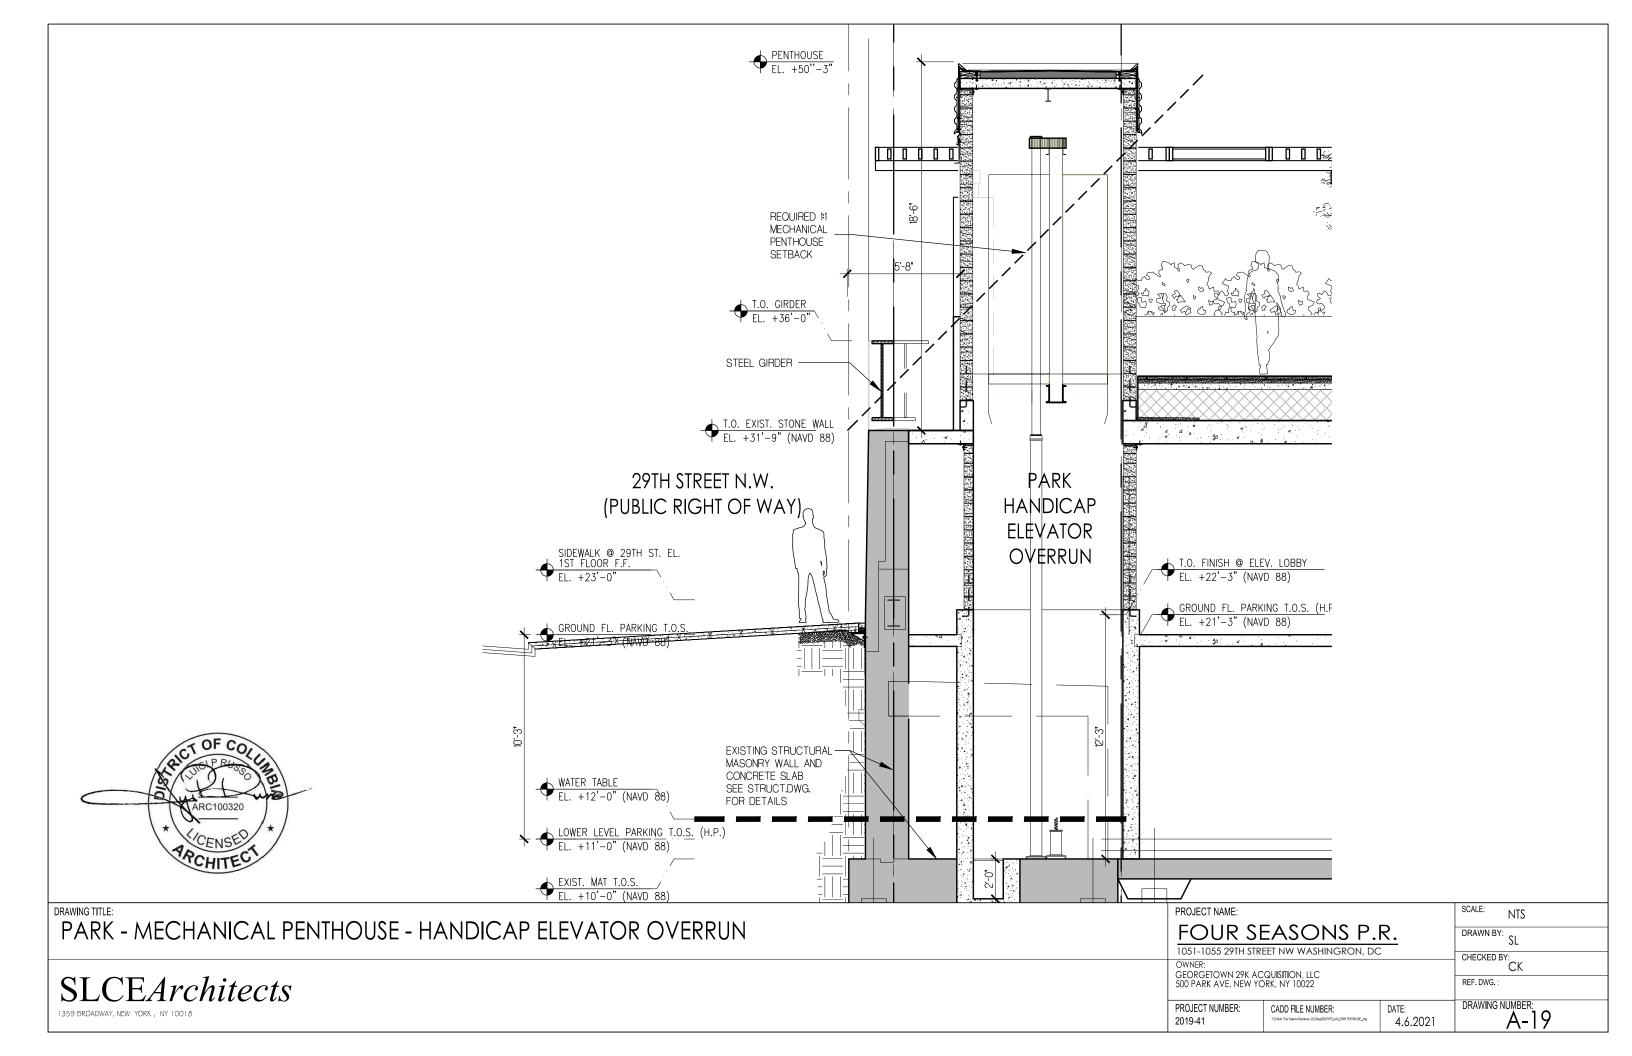

DRAWING TITLE: SITE ELEVATION - EAST

**SLCE***Architects* 

FOUR SEASONS P.R. 1051-1055 29TH STREET NW WASHINGRON, DC OWNER: GEORGETOWN 29K ACQUISITION, LLC 500 PARK AVE. NEW YORK, NY 10022 PROJECT NUMBER: CADD FILE NUMBER:

PROJECT NAME:

1/32" = 1'-0" DRAWN BY: CHECKED BY: REF. DWG. : A-4.6.2021









RENDERING - SOUTH VIEW

SCALE: N.T.S.

DRAWING TITLE:
RENDERING

SLCEArchitects





RENDERING - EAST VIEW

SCALE: N.T.S.

DRAWING TITLE: RENDERING

**SLCE***Architects* 

FOUR SEASONS P.R. 1051-1055 29TH STREET NW WASHINGRON, DC OWNER: GEORGETOWN 29K ACQUISITION, LLC 500 PARK AVE. NEW YORK, NY 10022 PROJECT NUMBER: 2019-41

PROJECT NAME:

SCALE: N.T.S. DRAWN BY: SL CHECKED BY: REF. DWG. : A-

CADD FILE NUMBER:

DRAWING NUMBER: A-17 DATE: 4.6.2021



CADD FILE NUMBER:

DATE: 4.6.2021