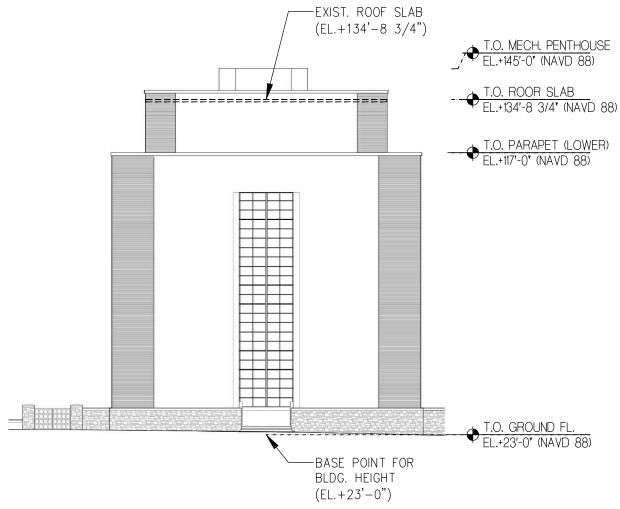

EXISTING ROOF ELEVATION 134.73' ACCORDING TO SURVEY DWG. EX-0101 DATED 09-20-2019







NORTH ELEVATION - EXISTING SCALE: 1/32" - 1'-0"

NORTH ELEVATION - PROPOSED SCALE: 1/32" - 1'-0"

0'1' 8' 16'

SITE ELEVATION - NORTH

**SLCE***Architects* 

1359 BROADWAY, NEW YORK, NY 10018

FOUR SEASONS P.R.

1051-1055 29TH STREET NW WASHINGRON, DC

OWNER: GEORGETOWN 29K ACQUISITION, LLC 500 PARK AVE. NEW YORK, NY 10022

PROJECT NUMBER: 2019-41

PROJECT NAME:

CADD FILE NUMBER: DATE: 4.6.2021 DRAWN BY:

1/32" = 1'-0"

CASE NO.20443

EXISTING ROOF ELEVATION 134.73' ACCORDING TO SURVEY DWG. EX-0101 DATED 09-20-2019







WEST ELEVATION - EXISTING SCALE: 1/32" - 1'-0"

WEST ELEVATION - PROPOSED SCALE: 1/32' - 1'-0'

DRAWING TITLE: SITE ELEVATION - WEST

**SLCE***Architects* 

| PROJECT NAME:                             |                                                                          | _         | SCALE:      | 1/32" = 1'-0" |
|-------------------------------------------|--------------------------------------------------------------------------|-----------|-------------|---------------|
| FOUR SEASONS P.R.                         |                                                                          | DRAWN BY: | SL          |               |
| 1031-1033 291H 31KI                       | THE STREET INW WASHINGRON, DC                                            |           |             | /