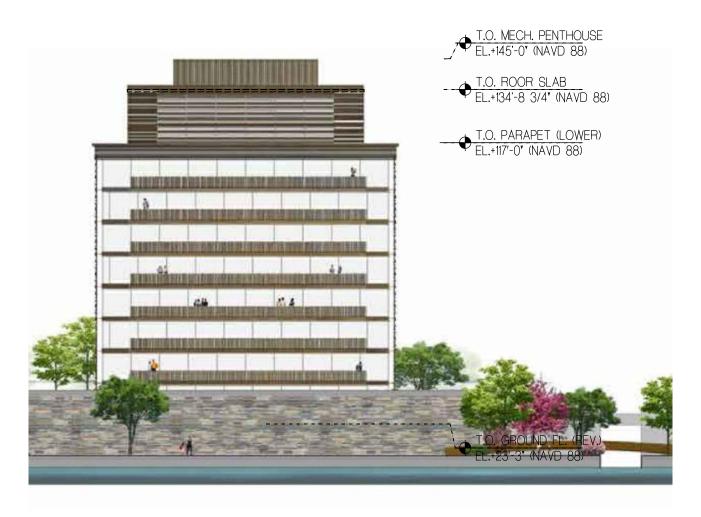

PROJECT NAME:

1/32" = 1'-0" DRAWN BY: CHECKED BY: REF. DWG. : A-4.6.2021

RENDERING - SOUTH VIEW

SCALE: N.T.S.

DRAWING TITLE:
RENDERING

SLCEArchitects

RENDERING - EAST VIEW

SCALE: N.T.S.

DRAWING TITLE: RENDERING

**SLCE***Architects* 

FOUR SEASONS P.R. 1051-1055 29TH STREET NW WASHINGRON, DC OWNER: GEORGETOWN 29K ACQUISITION, LLC 500 PARK AVE. NEW YORK, NY 10022 PROJECT NUMBER: 2019-41

PROJECT NAME: