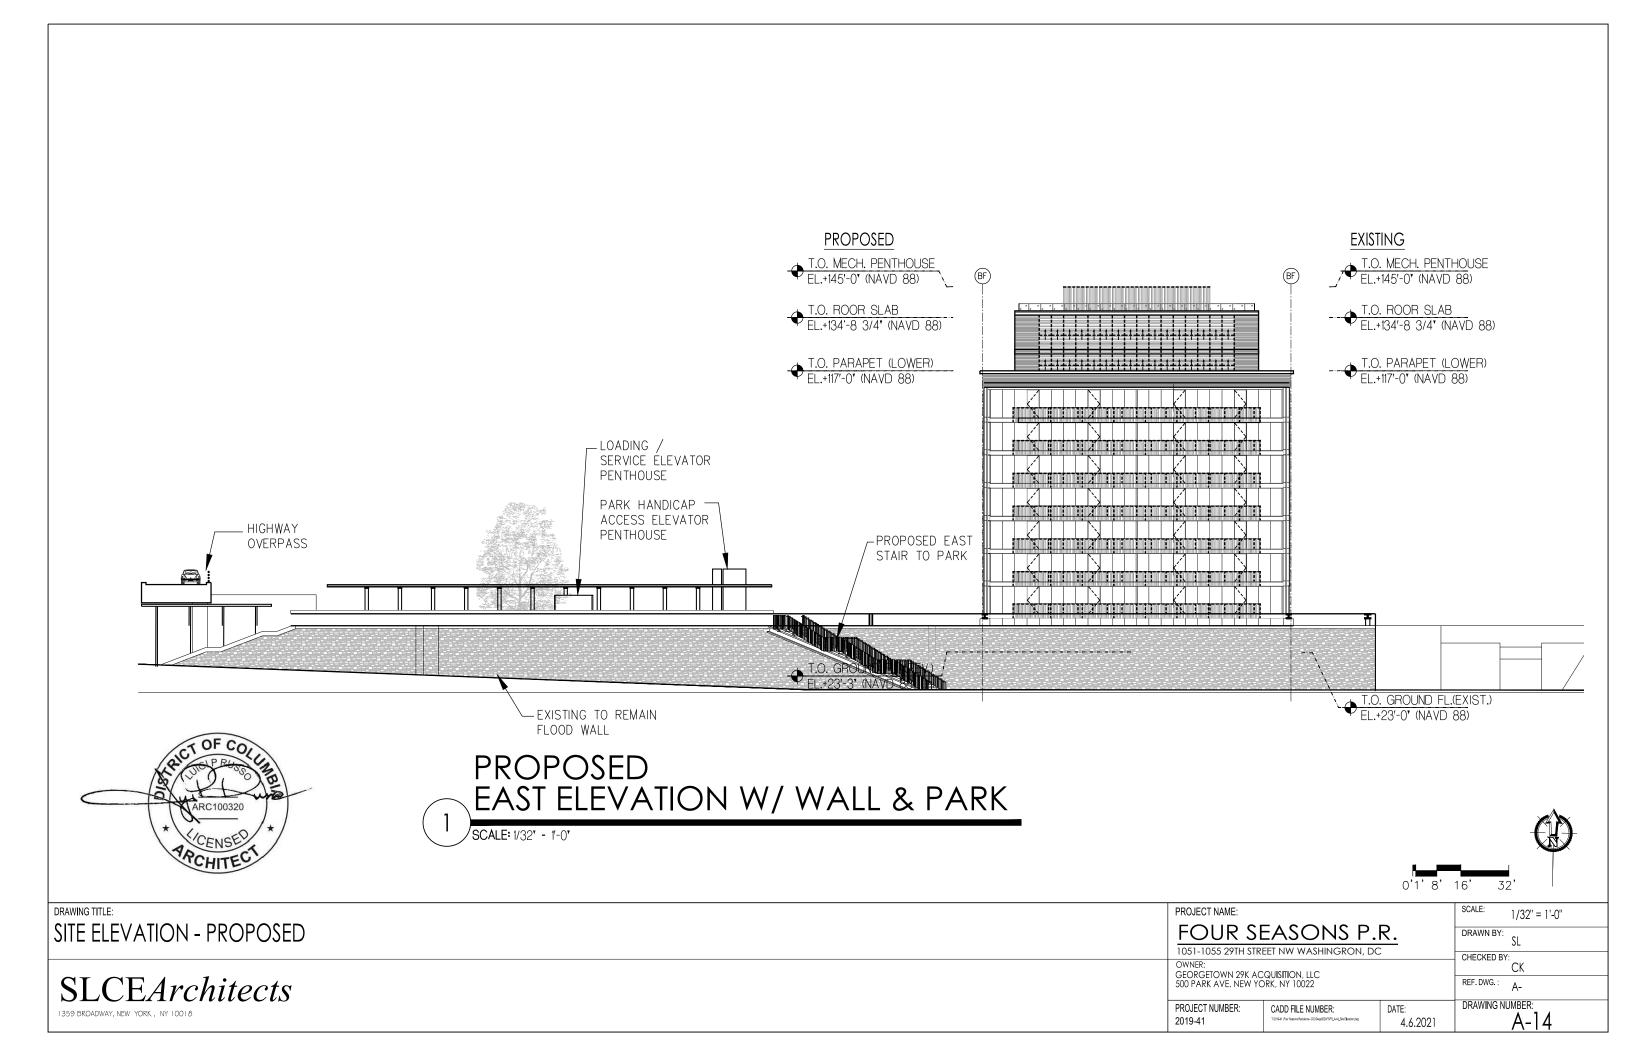

DATE:

4.6.2021

DRAWING NUMBER:

EAST ELEVATION - EXISTING

SCALE: 1/32" - 1'-0"

EAST ELEVATION - PROPOSED

SCALE: 1/32' - 1'-0'

| 0'1' 8 | 3' 16 | ' 32 | 2, |
|--------|-------|------|----|

DATE:

DRAWING TITLE: SITE ELEVATION - EAST

**SLCE***Architects* 

FOUR SEASONS P.R. 1051-1055 29TH STREET NW WASHINGRON, DC OWNER: GEORGETOWN 29K ACQUISITION, LLC 500 PARK AVE. NEW YORK, NY 10022 PROJECT NUMBER: CADD FILE NUMBER: