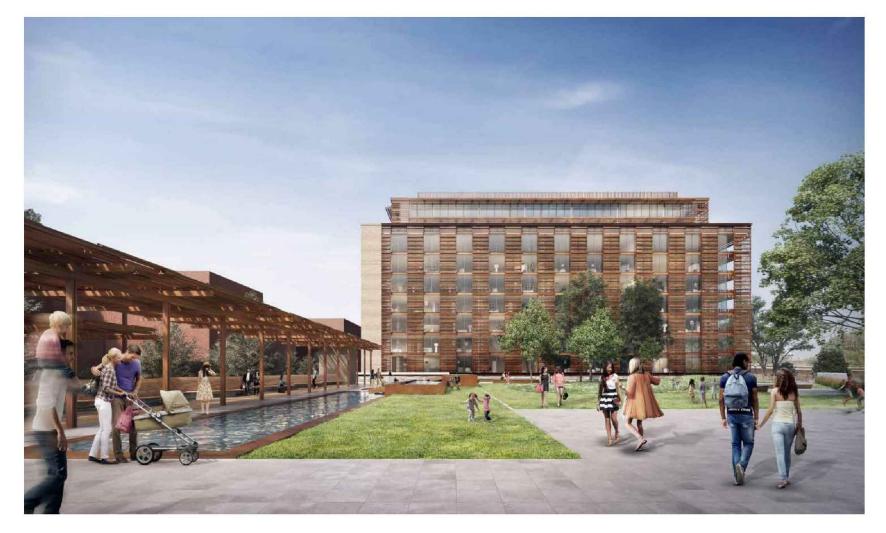

PROJECT NAME:

1/32" = 1'-0" DRAWN BY: CHECKED BY: REF. DWG. : A-4.6.2021

RENDERING - SOUTH VIEW

SCALE: N.T.S.

DRAWING TITLE:
RENDERING

SLCEArchitects

RENDERING - EAST VIEW

SCALE: N.T.S.

DRAWING TITLE: RENDERING

**SLCE***Architects* 

FOUR SEASONS P.R. 1051-1055 29TH STREET NW WASHINGRON, DC OWNER: GEORGETOWN 29K ACQUISITION, LLC 500 PARK AVE. NEW YORK, NY 10022 PROJECT NUMBER: 2019-41

PROJECT NAME: