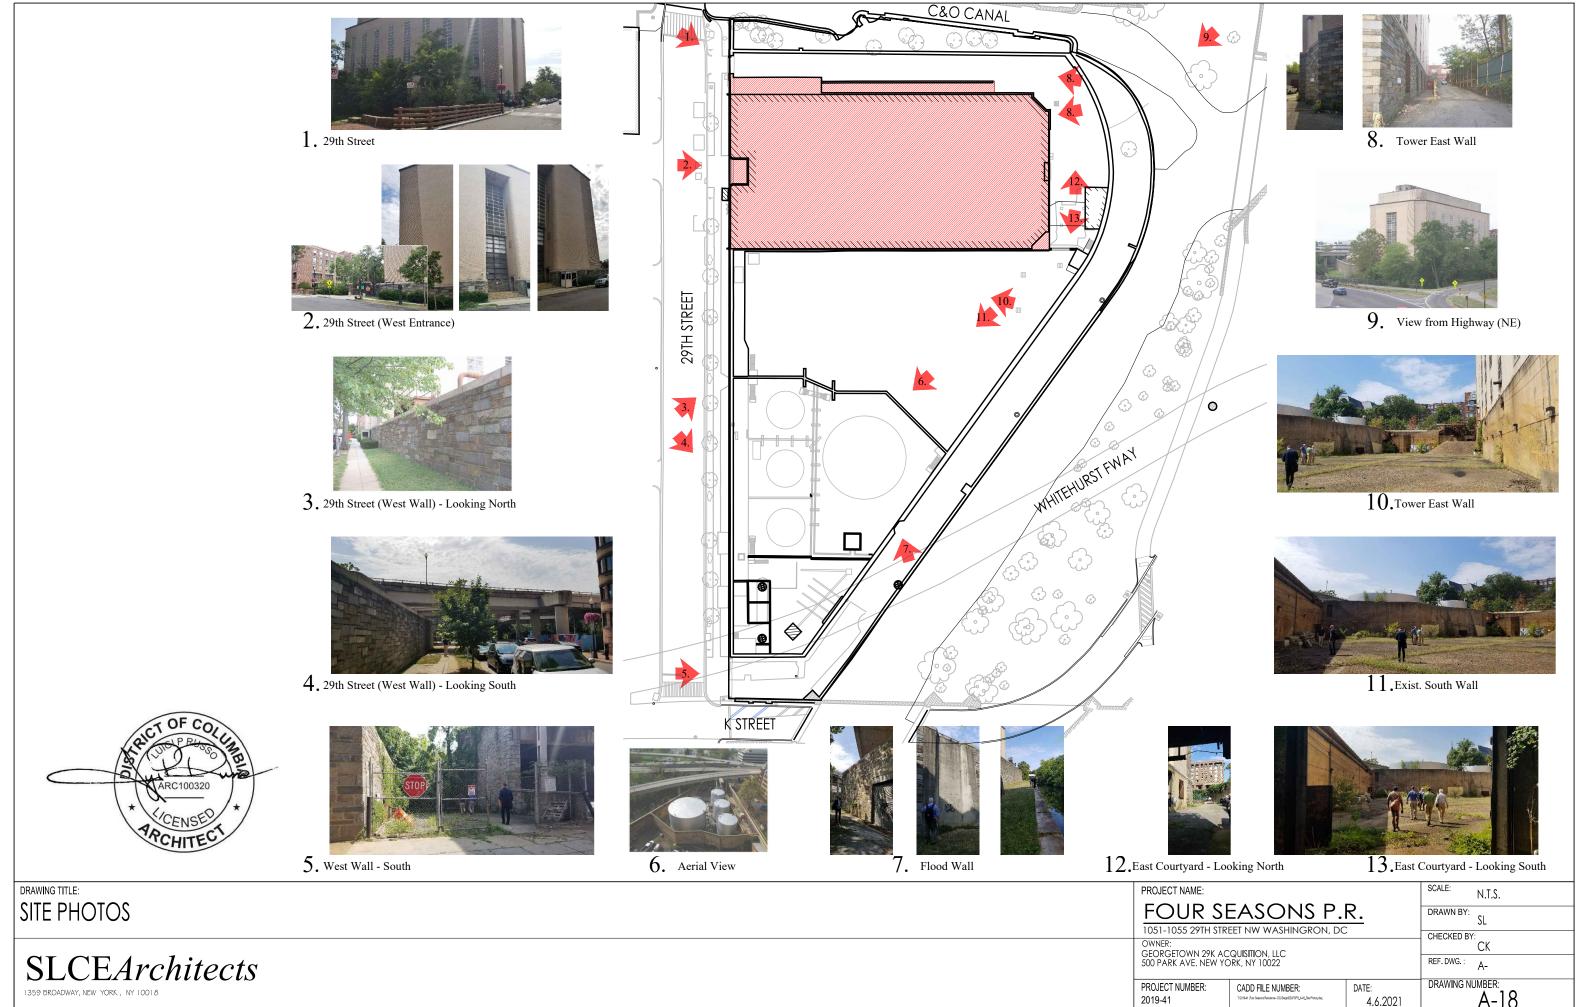

--------|-------|------|----|

DATE:

DRAWING TITLE: SITE ELEVATION - EAST

**SLCE***Architects* 

FOUR SEASONS P.R. 1051-1055 29TH STREET NW WASHINGRON, DC OWNER: GEORGETOWN 29K ACQUISITION, LLC 500 PARK AVE. NEW YORK, NY 10022 PROJECT NUMBER: CADD FILE NUMBER:

PROJECT NAME:

1/32" = 1'-0" DRAWN BY: CHECKED BY: REF. DWG. : A-4.6.2021









RENDERING - SOUTH VIEW

SCALE: N.T.S.

DRAWING TITLE:
RENDERING

SLCEArchitects





RENDERING - EAST VIEW

SCALE: N.T.S.

DRAWING TITLE: RENDERING

**SLCE***Architects* 

FOUR SEASONS P.R. 1051-1055 29TH STREET NW WASHINGRON, DC OWNER: GEORGETOWN 29K ACQUISITION, LLC 500 PARK AVE. NEW YORK, NY 10022 PROJECT NUMBER: 2019-41

PROJECT NAME:

SCALE: N.T.S. DRAWN BY: SL CHECKED BY: REF. DWG. : A-

CADD FILE NUMBER:

DRAWING NUMBER: A-17 DATE: 4.6.2021



CADD FILE NUMBER:

DATE: 4.6.2021