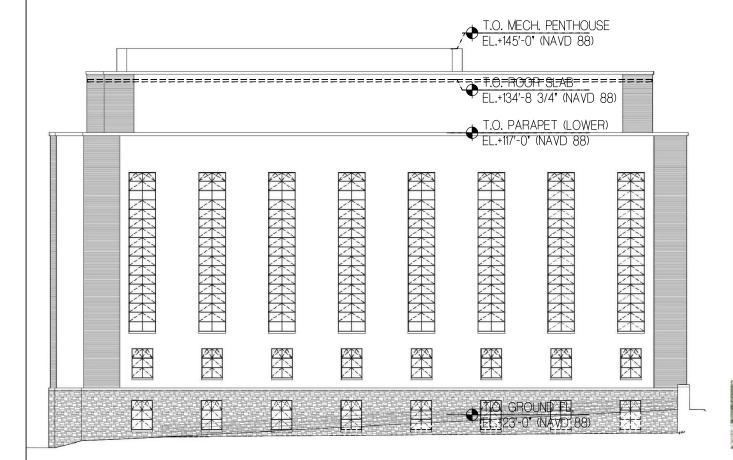

EXISTING ROOF ELEVATION 134.73' ACCORDING TO SURVEY DWG. EX-0101 DATED 09-20-2019

NORTH ELEVATION - EXISTING SCALE: 1/32" - 1'-0"

NORTH ELEVATION - PROPOSED SCALE: 1/32" - 1'-0"

0'1' 8' 16'

SITE ELEVATION - NORTH