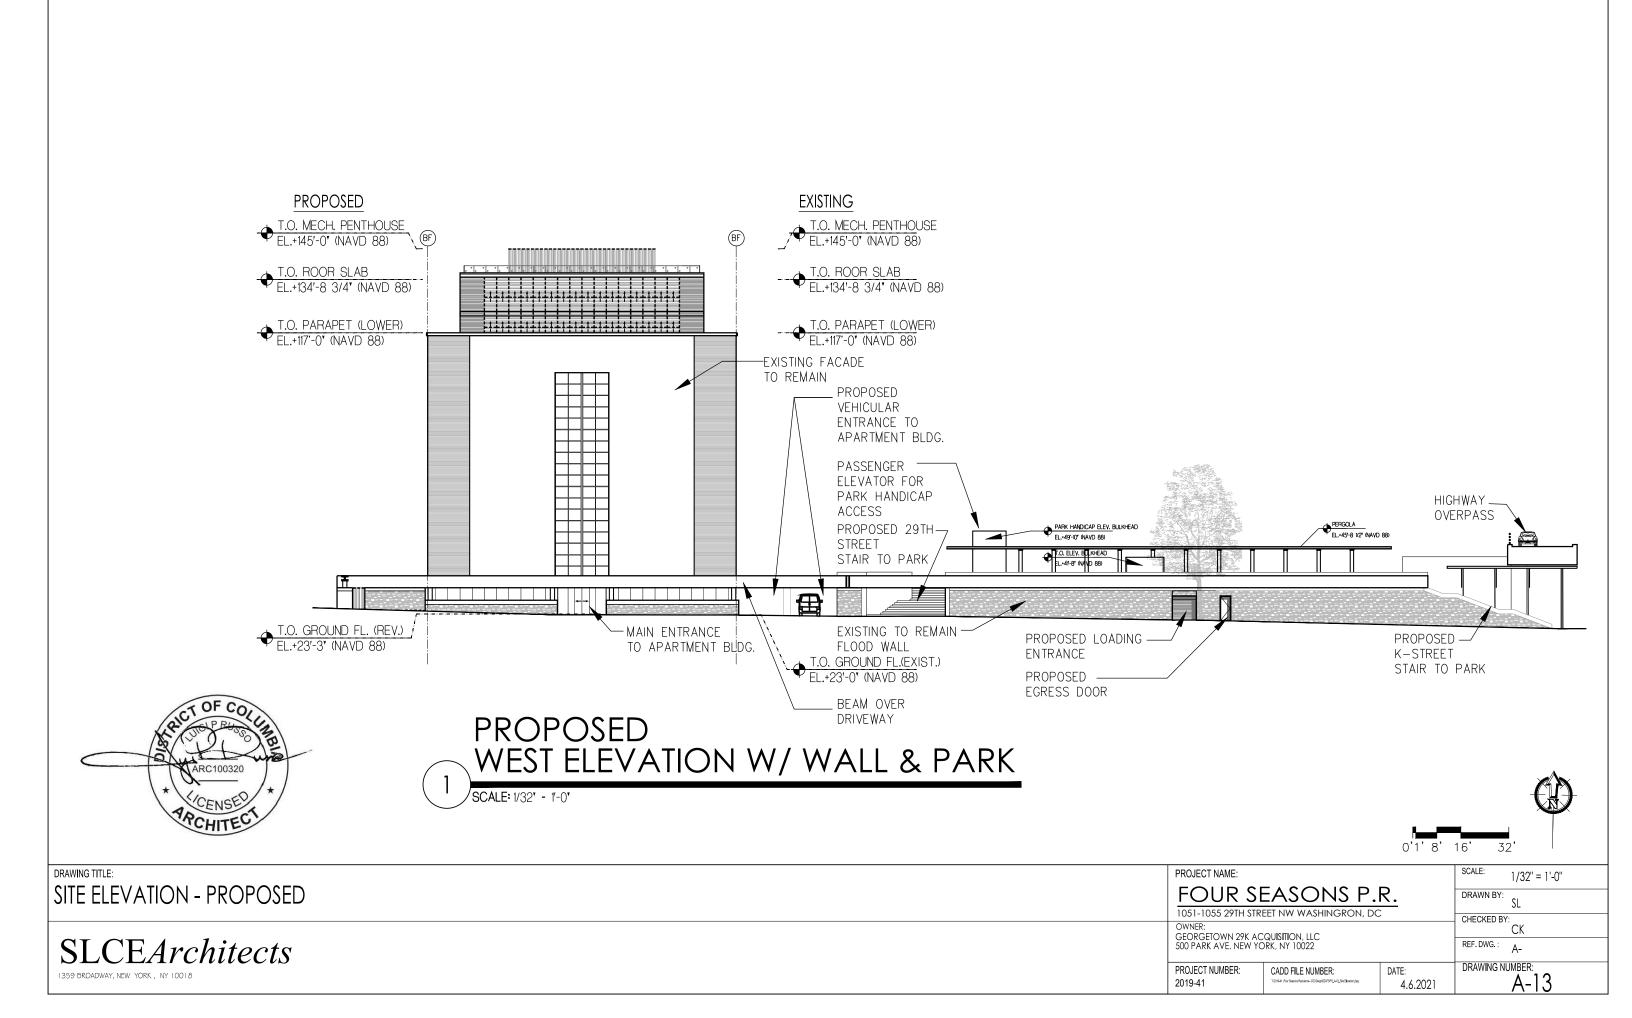

PROJECT NAME:

CADD FILE NUMBER: DATE: 4.6.2021 DRAWN BY:

1/32" = 1'-0"

CASE NO.20443

EXISTING ROOF ELEVATION 134.73' ACCORDING TO SURVEY DWG. EX-0101 DATED 09-20-2019

WEST ELEVATION - EXISTING SCALE: 1/32" - 1'-0"

WEST ELEVATION - PROPOSED SCALE: 1/32' - 1'-0'

DRAWING TITLE: SITE ELEVATION - WEST

**SLCE***Architects* 

| PROJECT NAME:                             |                                                                          | _         | SCALE:      | 1/32" = 1'-0" |
|-------------------------------------------|--------------------------------------------------------------------------|-----------|-------------|---------------|
| FOUR SEASONS P.R.                         |                                                                          | DRAWN BY: | SL          |               |
| 1031-1033 291H 31KI                       | THE STREET INW WASHINGRON, DC                                            |           |             | /.            |
| OWNER:<br>GEORGETOWN 29K ACQUISITION, LLC |                                                                          |           | CHECKED BY  | CK            |
|                                           | 0 PARK AVE. NEW YORK, NY 10022                                           |           | REF. DWG. : | A-            |
| PROJECT NUMBER:                           | CADD FILE NUMBER:                                                        | DATE:     | DRAWING N   | UMBER:        |
| 2019-41                                   | T.(211-41 (Four Seasons Residence - DC)/Dugs/8724/SPR_A-10_Elevation.dvg | 4.6.2021  |             | A-10          |