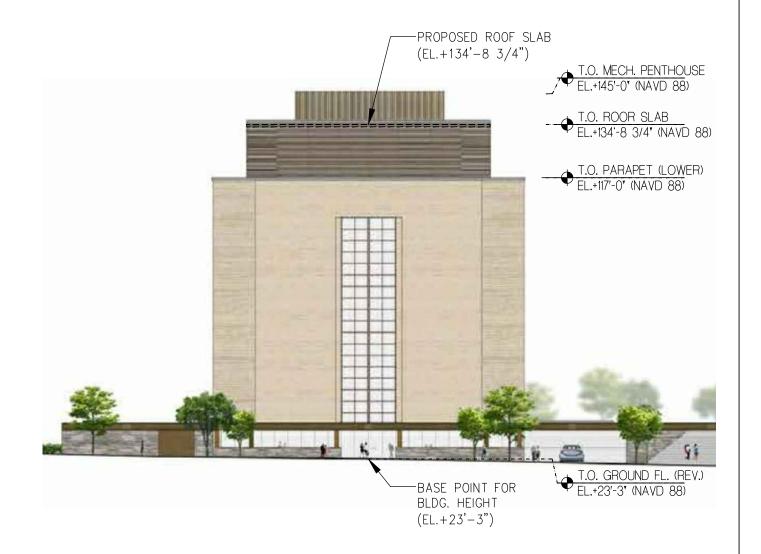

SCALE: 1/32' - 1-0'

SCALE: 1/32' - 1'-0'

1/32" = 1'-0"

0'1' 8' 16'

SCALE:

DRAWN BY:

SITE ELEVATION - SOUTH

**SLCE***Architects* 1359 BROADWAY, NEW YORK, NY 10018