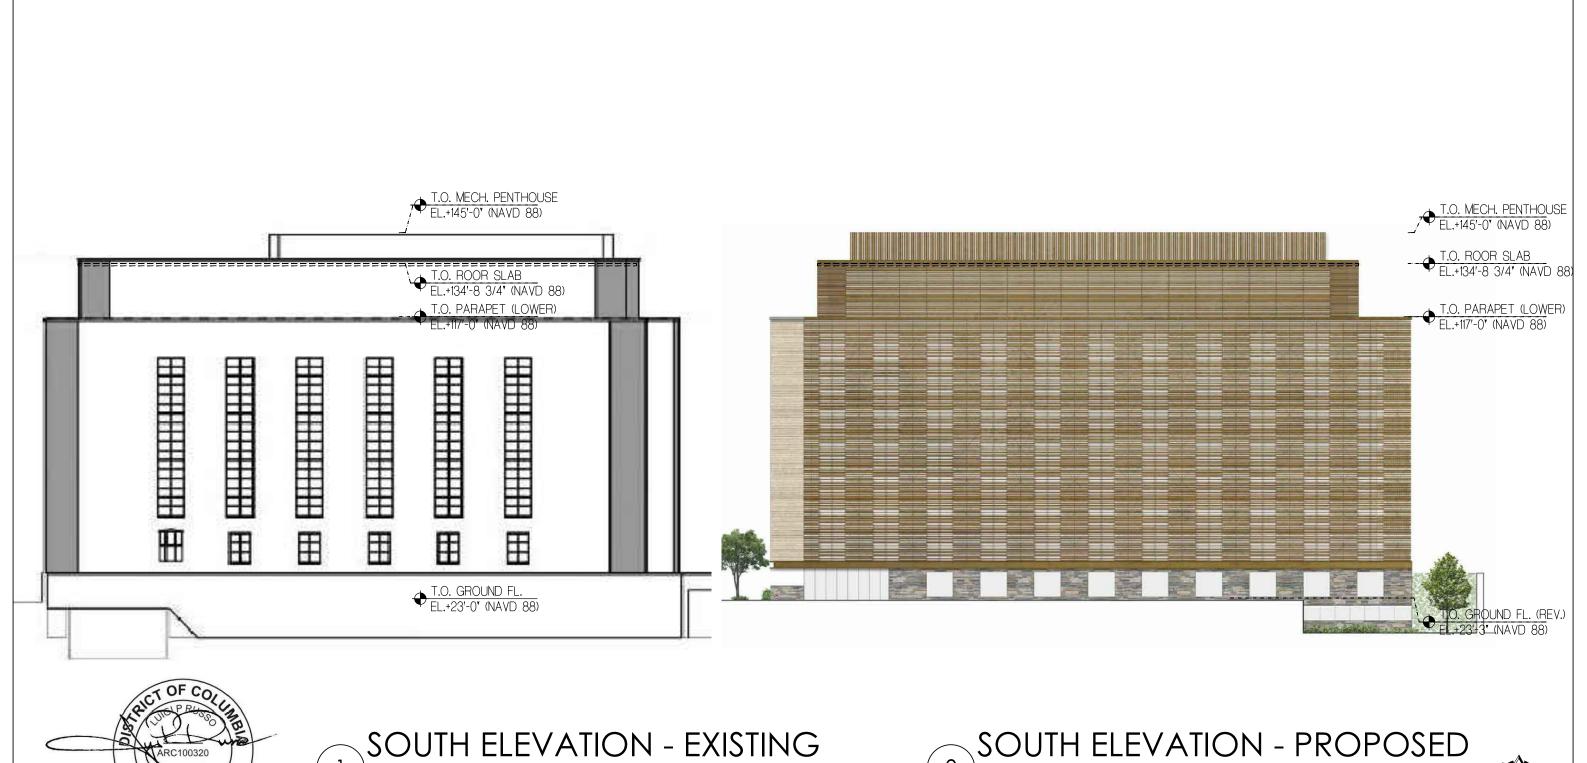

SCALE: 1/32' - 1-0'

SCALE: 1/32' - 1'-0'

1/32" = 1'-0"

0'1' 8' 16'

SCALE:

DRAWN BY:

SITE ELEVATION - SOUTH

**SLCE***Architects* 1359 BROADWAY, NEW YORK, NY 10018