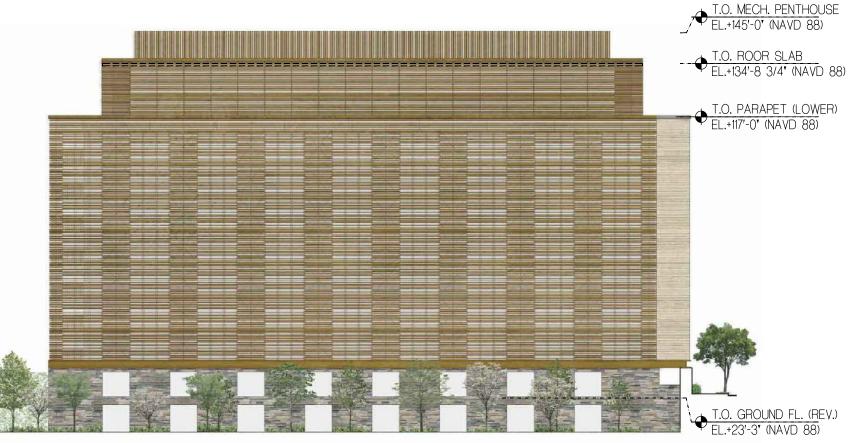

PROJECT NAME:

1/32" = 1'-0" DRAWN BY: CHECKED BY: REF. DWG. : A-4.6.2021

RENDERING - SOUTH VIEW

SCALE: N.T.S.

DRAWING TITLE:
RENDERING

SLCEArchitects

RENDERING - EAST VIEW

SCALE: N.T.S.

DRAWING TITLE: RENDERING

**SLCE***Architects* 

FOUR SEASONS P.R. 1051-1055 29TH STREET NW WASHINGRON, DC OWNER: GEORGETOWN 29K ACQUISITION, LLC 500 PARK AVE. NEW YORK, NY 10022 PROJECT NUMBER: 2019-41

PROJECT NAME:

SCALE: N.T.S. DRAWN BY: SL CHECKED BY: REF. DWG. : A-

CADD FILE NUMBER:

DRAWING NUMBER: A-17 DATE: 4.6.2021

CADD FILE NUMBER:

DATE: 4.6.2021