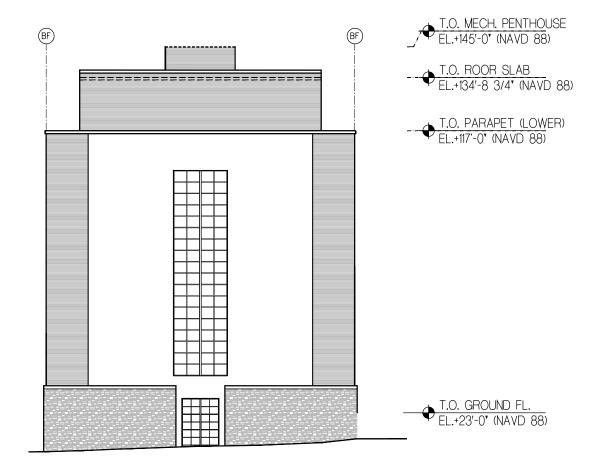

EXISTING ROOF ELEVATION 134.73' ACCORDING TO SURVEY DWG. EX-0101 DATED 09-20-2019

NORTH ELEVATION - EXISTING SCALE: 1/32" - 1'-0"

NORTH ELEVATION - PROPOSED SCALE: 1/32" - 1'-0"

0'1' 8' 16'

SITE ELEVATION - NORTH

**SLCE***Architects* 

1359 BROADWAY, NEW YORK, NY 10018

FOUR SEASONS P.R.

1051-1055 29TH STREET NW WASHINGRON, DC

OWNER: GEORGETOWN 29K ACQUISITION, LLC 500 PARK AVE. NEW YORK, NY 10022

PROJECT NUMBER: 2019-41

PROJECT NAME:

CADD FILE NUMBER: DATE: 4.6.2021 DRAWN BY:

1/32" = 1'-0"

CASE NO.20443

EXISTING ROOF ELEVATION 134.73' ACCORDING TO SURVEY DWG. EX-0101 DATED 09-20-2019

WEST ELEVATION - EXISTING SCALE: 1/32" - 1'-0"